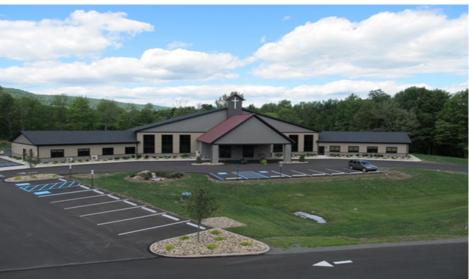

## 22,000 SQ FT CHURCH CONSTRUCTED OF NUDURA INSULATED CONCRETE FORMS

- NATURAL GAS FUEL
- RADIANT HEAT IN ALL CONCRETE FLOORS
- 50% OF CEILING HEIGHTS ARE 20' HIGH
- THERMASTAT KEPT AT 69 DEGREES YEAR ROUND