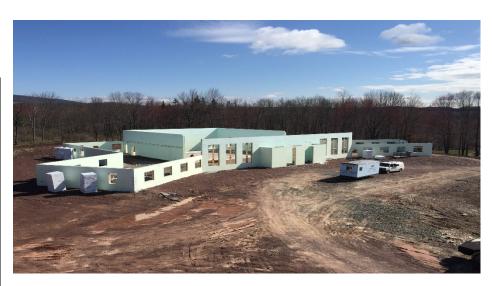

## 22,000 SQ FT CHURCH CONSTRUCTED OF NUDURA INSULATED CONCRETE FORMS

- NATURAL GAS FUEL
- RADIANT HEAT IN ALL CONCRETE FLOORS
- 50% OF CEILING HEIGHTS ARE 20' HIGH
- THERMASTAT KEPT AT 69 DEGREES YEAR ROUND