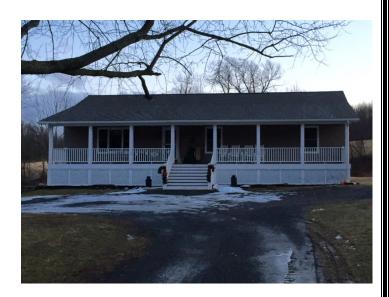

## 3,800 SQ FT HOME CONSTRUCTED OF NUDURA INSULATED CONCRETE FORM

- 34'X56' RAISED RANCH WITH NATURAL GAS FUEL
- RADIANT HEAT IN BASEMENT AND MAIN FLOOR
- COOKING, HOT WATER, DRYER, AND HEAT ALL INCLUDED